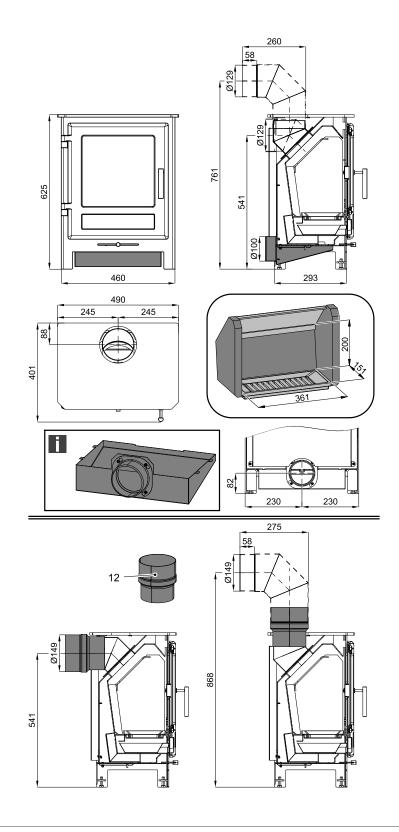

## 3. Technical description

#### Note

Not included in the scope of the delivery (Chapter 8). Reduction 130/150 (position 12) is delivered as optional accessory.