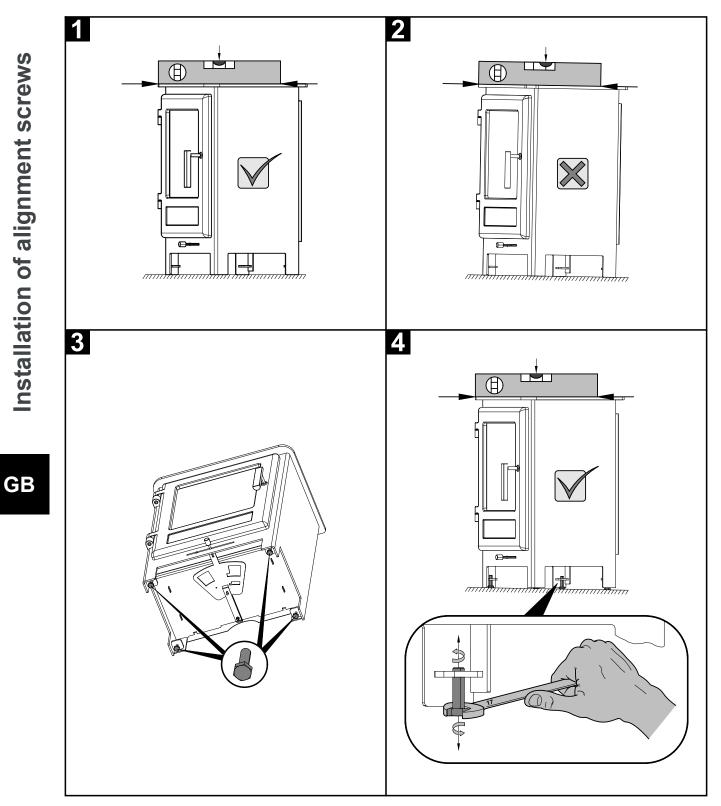

815005310 |
| 15    | Door sealing cord - 11 mm                                      | 2020 mm | 0040300110005 |
| 16    | Glass sealing cord - 10x4 mm                                   | 1230 mm | 0040210040005 |
| 17    | Refractory glass (312x306)                                     | 1 piece | 0434815005320 |

#### 4.3. Detail A2



| Item  | Name                | Quantity | Number of goods |  |
|-------|---------------------|----------|-----------------|--|
|       | Detail A2           |          |                 |  |
| A2.1. | Spring — set/black  | 1 piece  | 0434815005023   |  |
| 18    | Sliding valve/black | 1 piece  | 0434815105020   |  |
| 19    | Controller          | 1 piece  | 0429415006625   |  |

## 5. Change of the smoke neck



#### 6. Installation of alignment screws



## 7. Included in the scope of delivery



## 8. Instalation of air input modul