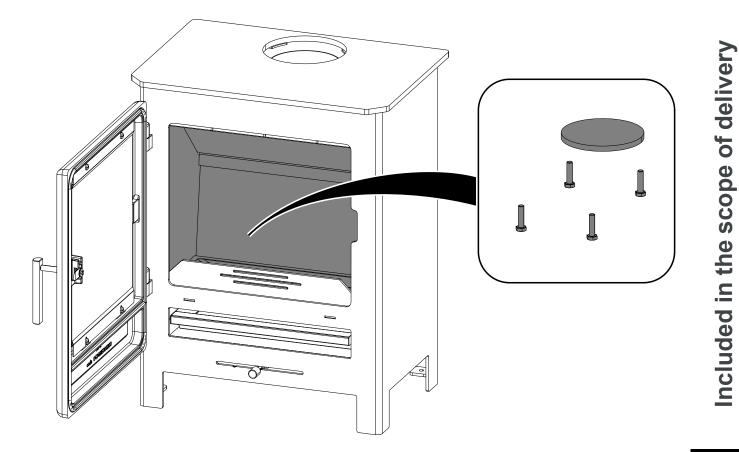

1 mm                                      | 2020 mm | 0040300110005 |
| 16    | Glass sealing cord - 10x4 mm                                   | 1230 mm | 0040210040005 |
| 17    | Refractory glass (312x306)                                     | 1 piece | 0434815005320 |

#### 4.3. Detail A2



| Item  | Name                | Quantity | Number of goods |  |
|-------|---------------------|----------|-----------------|--|
|       | Detail A2           |          |                 |  |
| A2.1. | Spring — set/black  | 1 piece  | 0434815005023   |  |
| 18    | Sliding valve/black | 1 piece  | 0434815105020   |  |
| 19    | Controller          | 1 piece  | 0429415006625   |  |

## 5. Change of the smoke neck



#### 6. Installation of alignment screws



## 7. Included in the scope of delivery



## 8. Instalation of air input modul