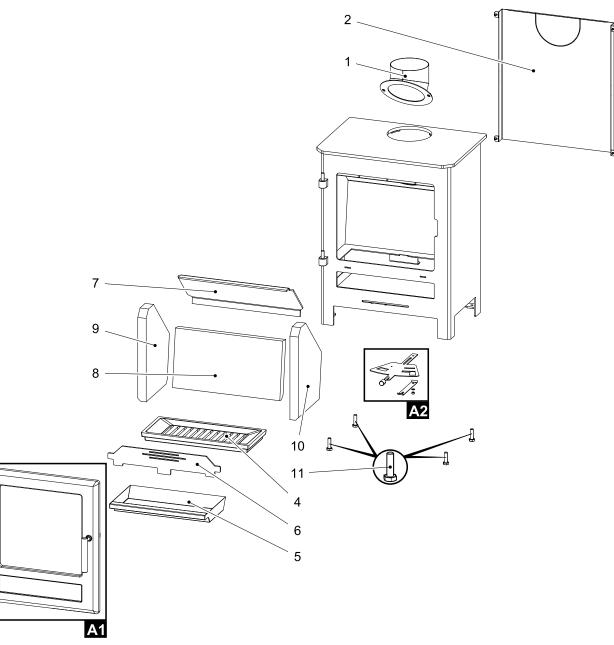

## 4. List of spare parts

#### 4.1. Overall scheme of the model

| ltem | Name                              | Quantity | Number of goods |  |  |
|------|-----------------------------------|----------|-----------------|--|--|
|      | Overall scheme of the model       |          |                 |  |  |
| A1   | Fire-box door (complete)/black    | 1 piece  | 0434815005300   |  |  |
| A2   | Sliding valve (complete)/black    | 1 piece  | 0434815105002   |  |  |
| 1    | Smoke flue neck/black             | 1 piece  | 0434815005400   |  |  |
| 2    | Rear cover                        | 1 piece  | 0434815005050   |  |  |
| 3    | Upper blind flange/black (page 7) | 1 piece  | 0434815005060   |  |  |
| 4    | Grate/black                       | 1 piece  | 0434815005040   |  |  |
| 5    | Ashpan                            | 1 piece  | 0434815005045   |  |  |
| 6    | Protection/black                  | 1 piece  | 0434815005035   |  |  |

| 7  | Screen loose/black (5x410x202,7) | 1 piece | 0434815005030 |
|----|----------------------------------|---------|---------------|
| 8  | Brick 204x382x30                 | 1 piece | 0434815005503 |
| 9  | Brick 322x220x30                 | 1 piece | 0434815005501 |
| 10 | Brick 322x220x30                 | 1 piece | 0434815005502 |
| 11 | Bolt M10x35                      | 4 piece | 0030001000355 |
| 12 | Reduction 130/150/black (page 3) | 1 piece | 0434815005450 |