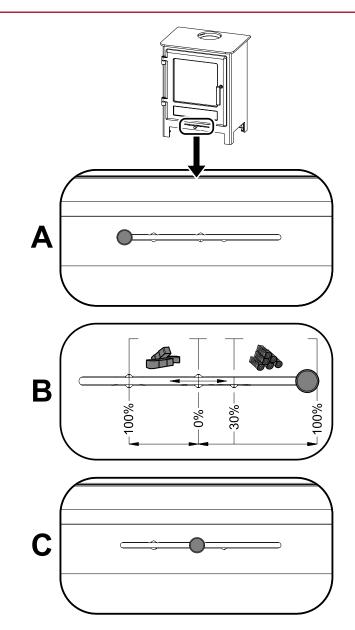

## 2. Adjustment of the controller

For the control of air inputs - the primary, the secondary one - there serves one controller only.

- **1.** Controller in the position intended for lighting the stove (fig. A). All the air inputs are open (the primary and secondary ones).
- 2. Adjustment of the controller in the mode of heating with wood and lignite briquettes (fig. B).
- **3.** Controller in the position for closing the air inputs (fig. C). No input (primary, secondary) is opened. This position is employed only with the stove out of operation, after finishing the heating process.

#### 

During the heating process, the air inputs must not come to be closed (fig. C)! In extreme cases, an explosion can be produced in the stove, with subsequent chipping of the glass, scattering of embers in the room, and a fire as a consequence.