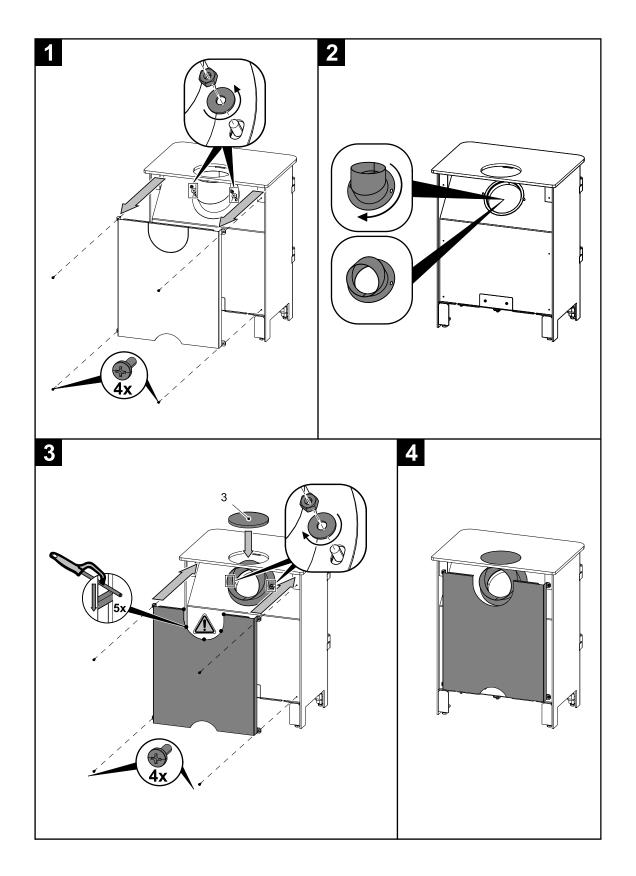

| 1 piece | 0434815005310 |
| 15    | Door sealing cord - 11 mm                                      | 2020 mm | 0040300110005 |
| 16    | Glass sealing cord - 10x4 mm                                   | 1230 mm | 0040210040005 |
| 17    | Refractory glass (312x306)                                     | 1 piece | 0434815005320 |

#### 4.3. Detail A2



| Item  | Name                | Quantity | Number of goods |  |
|-------|---------------------|----------|-----------------|--|
|       | Detail A2           |          |                 |  |
| A2.1. | Spring — set/black  | 1 piece  | 0434815005023   |  |
| 18    | Sliding valve/black | 1 piece  | 0434815105020   |  |
| 19    | Controller          | 1 piece  | 0429415006625   |  |

## 5. Change of the smoke neck



#### 6. Installation of alignment screws



## 7. Included in the scope of delivery



## 8. Instalation of air input modul