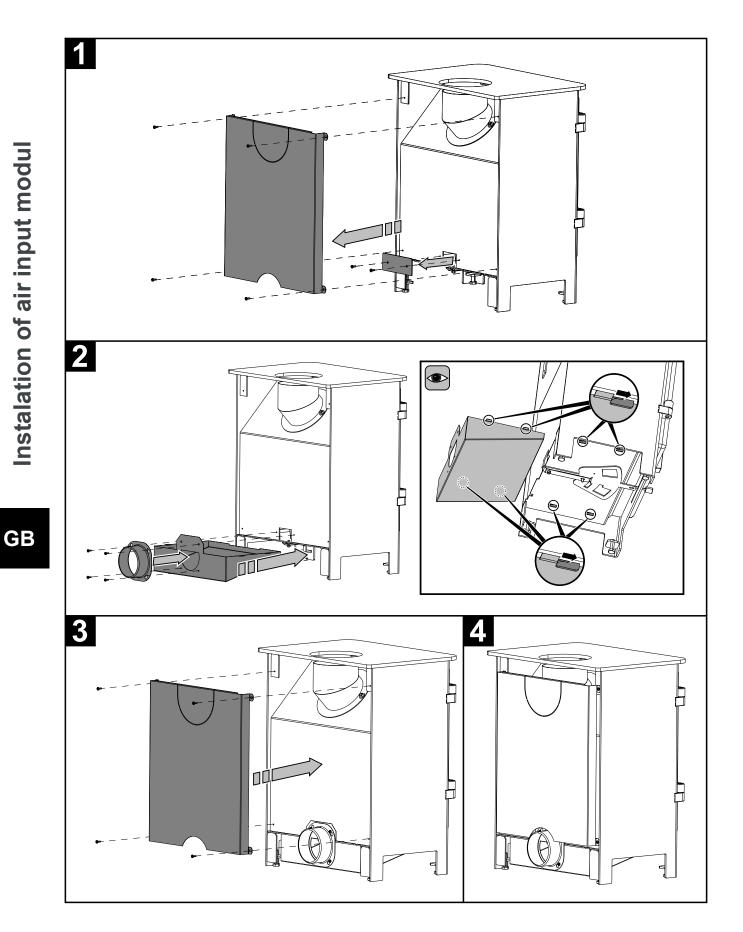

| 2020 mm | 0040300110005 |
| 16    | Glass sealing cord - 10x4 mm                                   | 1230 mm | 0040210040005 |
| 17    | Refractory glass (312x306)                                     | 1 piece | 0434815005320 |

#### 4.3. Detail A2



| Item  | Name                | Quantity | Number of goods |  |
|-------|---------------------|----------|-----------------|--|
|       | Detail A2           |          |                 |  |
| A2.1. | Spring — set/black  | 1 piece  | 0434815005023   |  |
| 18    | Sliding valve/black | 1 piece  | 0434815105020   |  |
| 19    | Controller          | 1 piece  | 0429415006625   |  |

## 5. Change of the smoke neck



#### 6. Installation of alignment screws



## 7. Included in the scope of delivery



## 8. Instalation of air input modul