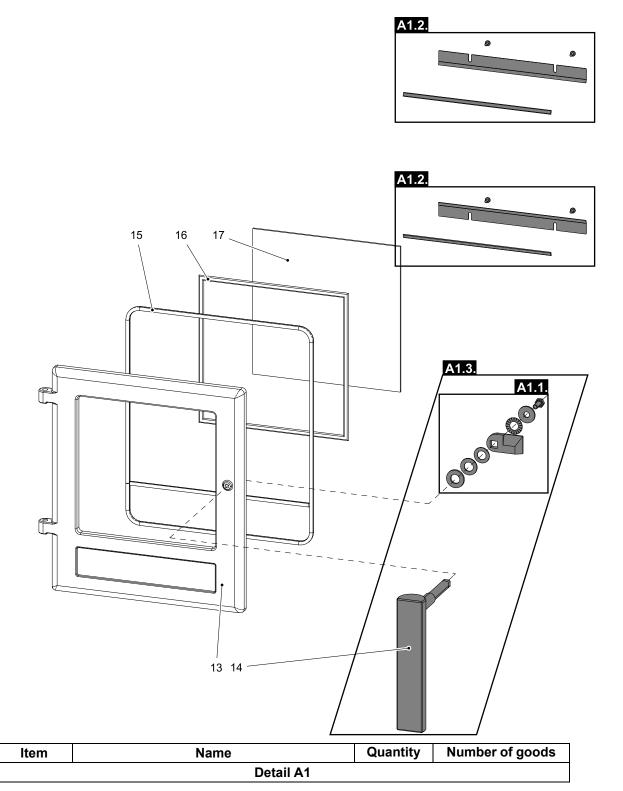

#### 4.2. Detail A1

| A1.1. | Handle connecting material/black — set                         | 1 piece | 0434815005011 |
|-------|----------------------------------------------------------------|---------|---------------|
| A1.2. | Glass holder — set/black                                       | 1 piece | 0434815005012 |
| A1.3. | Fire-box door lever lock + handle connecting<br>material — set | 1 piece | 0434815007310 |
| 13    | Fire-box door/black                                            | 1 piece | 0434815005200 |
| 14    | Fire-box door lever lock/black                                 | 1 piece | 0434815005310 |
| 15    | Door sealing cord - 11 mm                                      | 2020 mm | 0040300110005 |
| 16    | Glass sealing cord - 10x4 mm                                   | 1230 mm | 0040210040005 |
| 17    | Refractory glass (312x306)                                     | 1 piece | 0434815005320 |