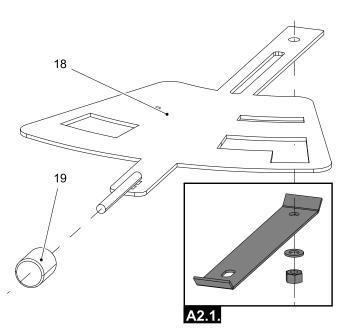

#### 4.3. Detail A2

| Item  | Name                | Quantity | Number of goods |  |
|-------|---------------------|----------|-----------------|--|
|       | Detail A2           |          |                 |  |
| A2.1. | Spring — set/black  | 1 piece  | 0434815005023   |  |
| 18    | Sliding valve/black | 1 piece  | 0434815105020   |  |
| 19    | Controller          | 1 piece  | 0429415006625   |  |